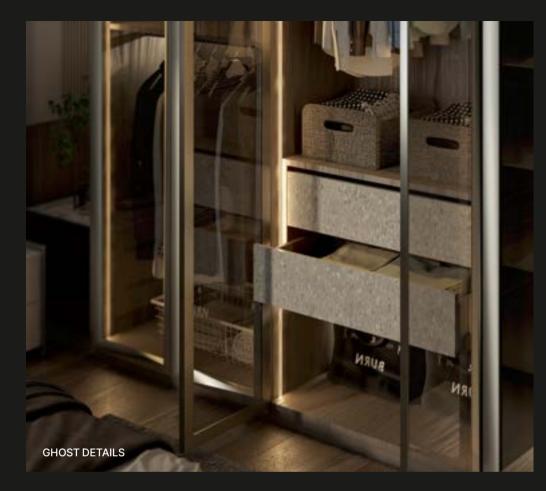

# WARDROBE.

### [THE EPITOME OF ERGONOMICS

ELITON crafts comprehensive bedroom wardrobe systems with both hinged and sliding doors, perfectly tailored to your needs. With a range of dimensions and built-in options, our wardrobes provide unparalleled ergonomics and comfort, helping you organize every aspect of your life.