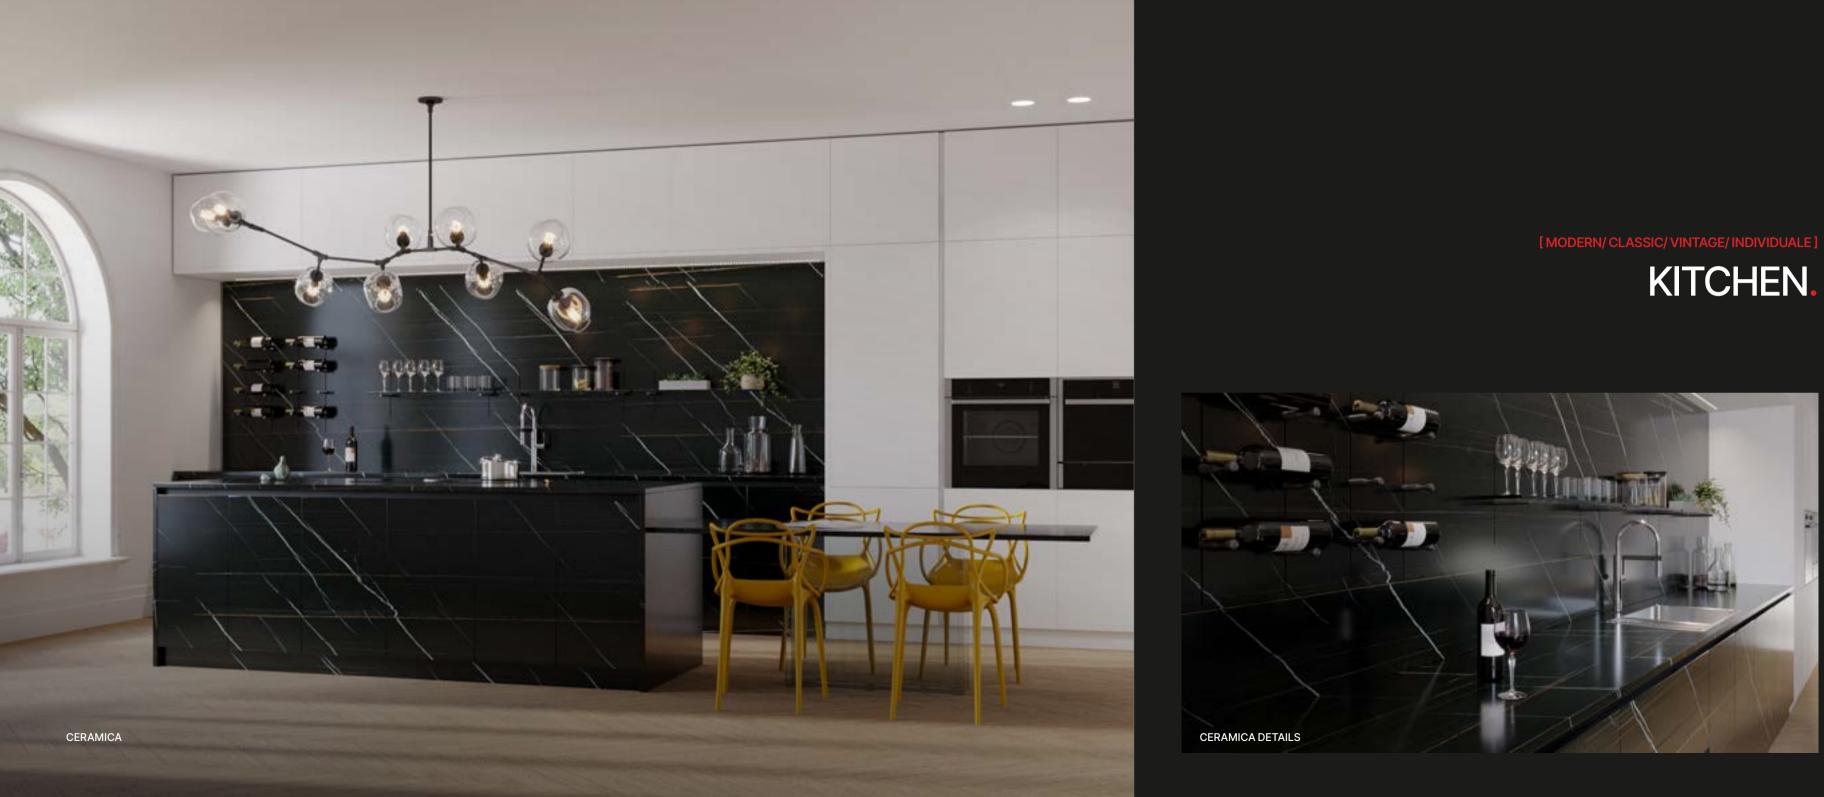

With countless options and combinations, our four series cater to every taste and preference. Eliton Modern Kitchen Furniture provides smart, contemporary solutions, while our Classic series is a tribute to timeless elegance and functionality. Vintage Kitchen Furniture evokes the charm of bygone era, and Individuale Kitchen Furniture allows your dream designs to become reality.

### [MODERN/CLASSIC/VINTAGE/INDIVIDUALE]