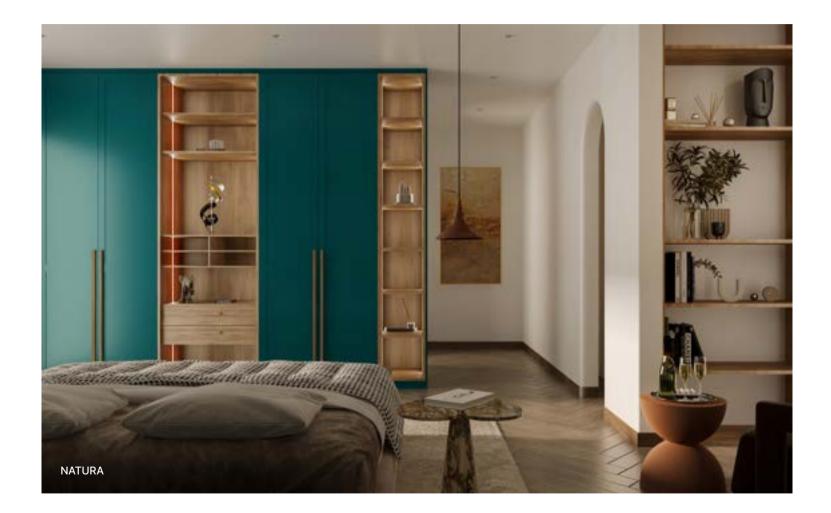

# WARDROBE.

### [THE EPITOME OF ERGONOMICS

ELITON crafts comprehensive bedroom wardrobe systems with both hinged and sliding doors, perfectly tailored to your needs. With a range of dimensions and built-in options, our wardrobes provide unparalleled ergonomics and comfort, helping you organize every aspect of your life.

### [MODERN/CLASSIC/VINTAGE/INDIVIDUALE]