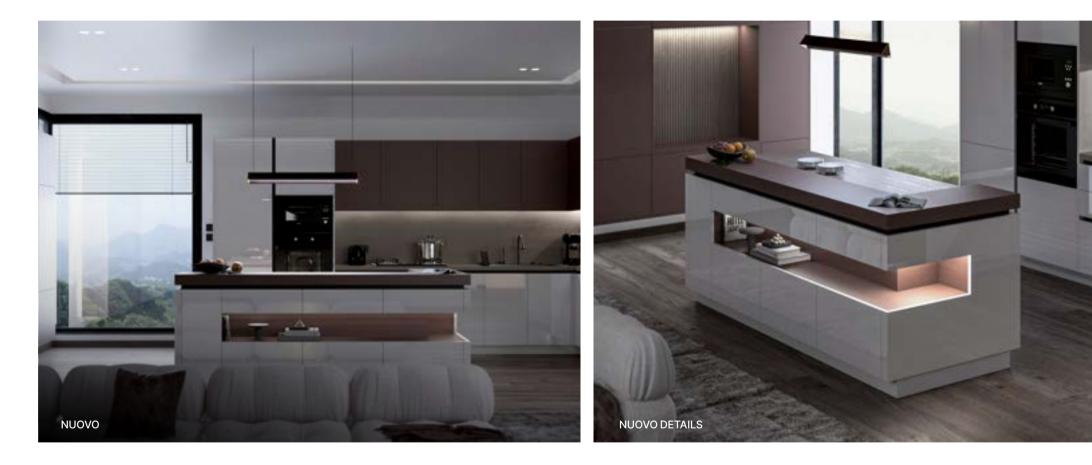

With countless options and combinations, our four series cater to every taste and preference. Eliton Modern Kitchen Furniture provides smart, contemporary solutions, while our Classic series is a tribute to timeless elegance and functionality. Vintage Kitchen Furniture evokes the charm of bygone era, and Individuale Kitchen Furniture allows your dream designs to become reality.

### [MODERN/CLASSIC/VINTAGE/INDIVIDUALE]