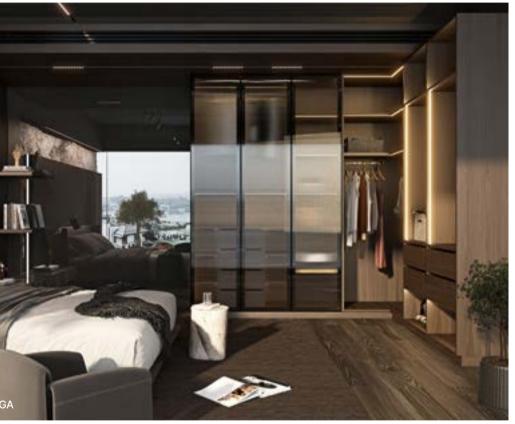

# WARDROBE.

### [THE EPITOME OF ERGONOMICS

ELITON crafts comprehensive bedroom wardrobe systems with both hinged and sliding doors, perfectly tailored to your needs. With a range of dimensions and built-in options, our wardrobes provide unparalleled ergonomics and comfort, helping you organize every aspect of your life.

### [MODERN/CLASSIC/VINTAGE/INDIVIDUALE]