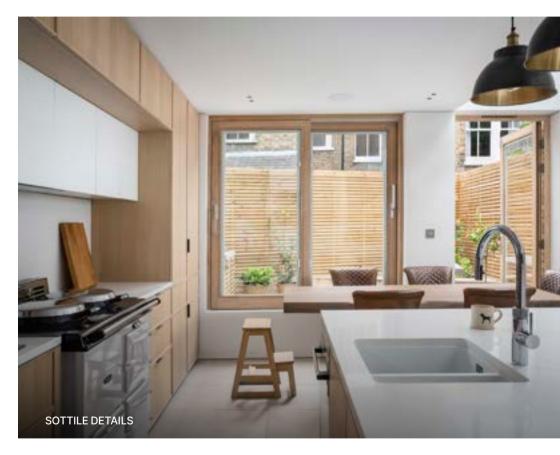

With countless options and combinations, our four series cater to every taste and preference. Eliton Modern Kitchen Furniture provides smart, contemporary solutions, while our Classic series is a tribute to timeless elegance and functionality. Vintage Kitchen Furniture evokes the charm of bygone era, and Individuale Kitchen Furniture allows your dream designs to become reality.

### [MODERN/CLASSIC/VINTAGE/INDIVIDUALE]