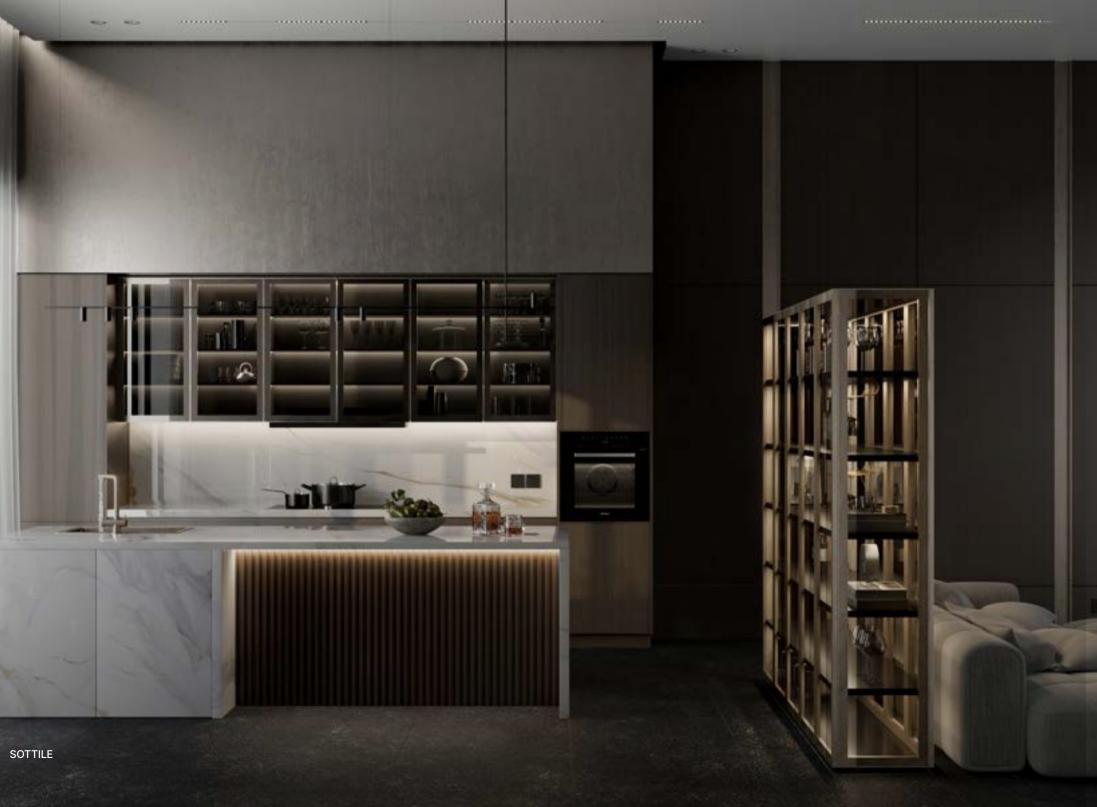

With countless options and combinations, our four series cater to every taste and preference. Eliton Modern Kitchen Furniture provides smart, contemporary solutions, while our Classic series is a tribute to timeless elegance and functionality. Vintage Kitchen Furniture evokes the charm of bygone era, and Individuale Kitchen Furniture allows your dream designs to become reality.