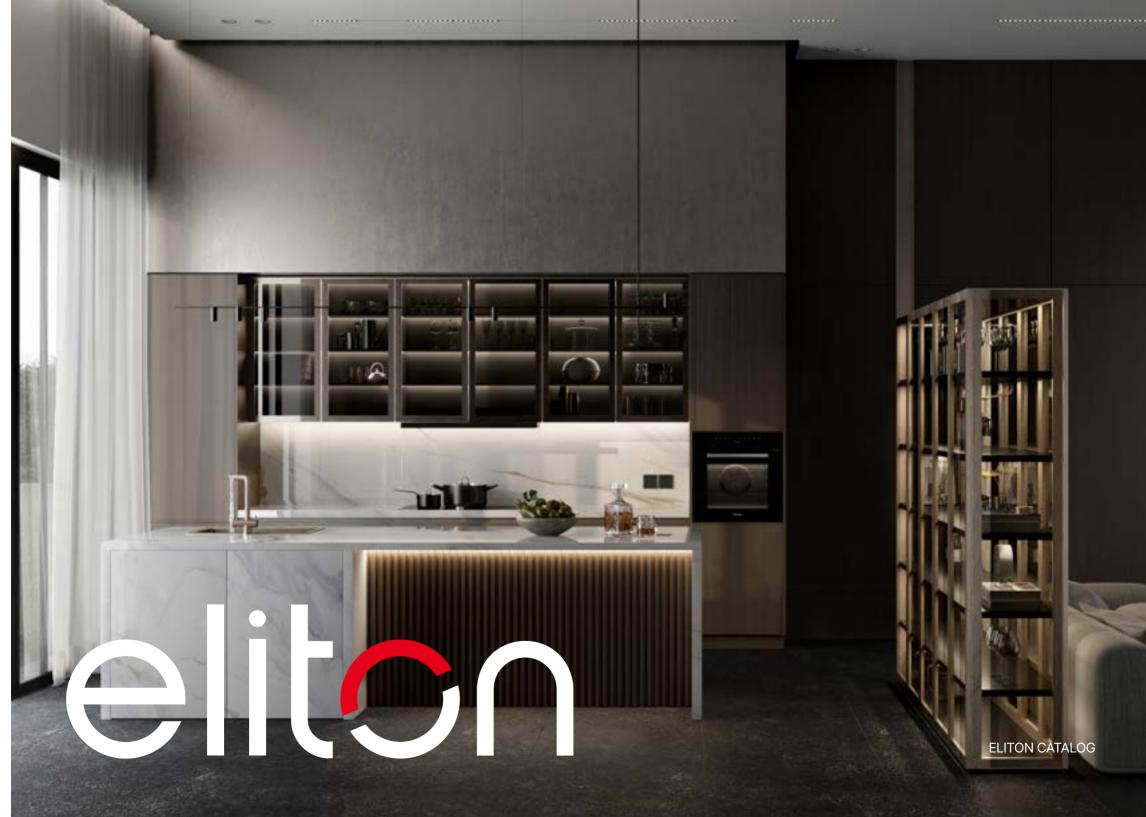

ELITON kitchen furniture and wardrobes are creations of N. Sotiropoulos and Sons S.A.

The company has evolved over the last 45 years and established a solid reputation as a quality manufacturer of tailor-made fitted kitchens. Today is one of the most dynamically developing companies operating one of the biggest factories in Greece, with specialized showrooms throughout the country and overseas.

Particular attention is given to detail as well as in the benefit of high requirements service to the customer that makes the purchasing of a kitchen an enjoyable experience.