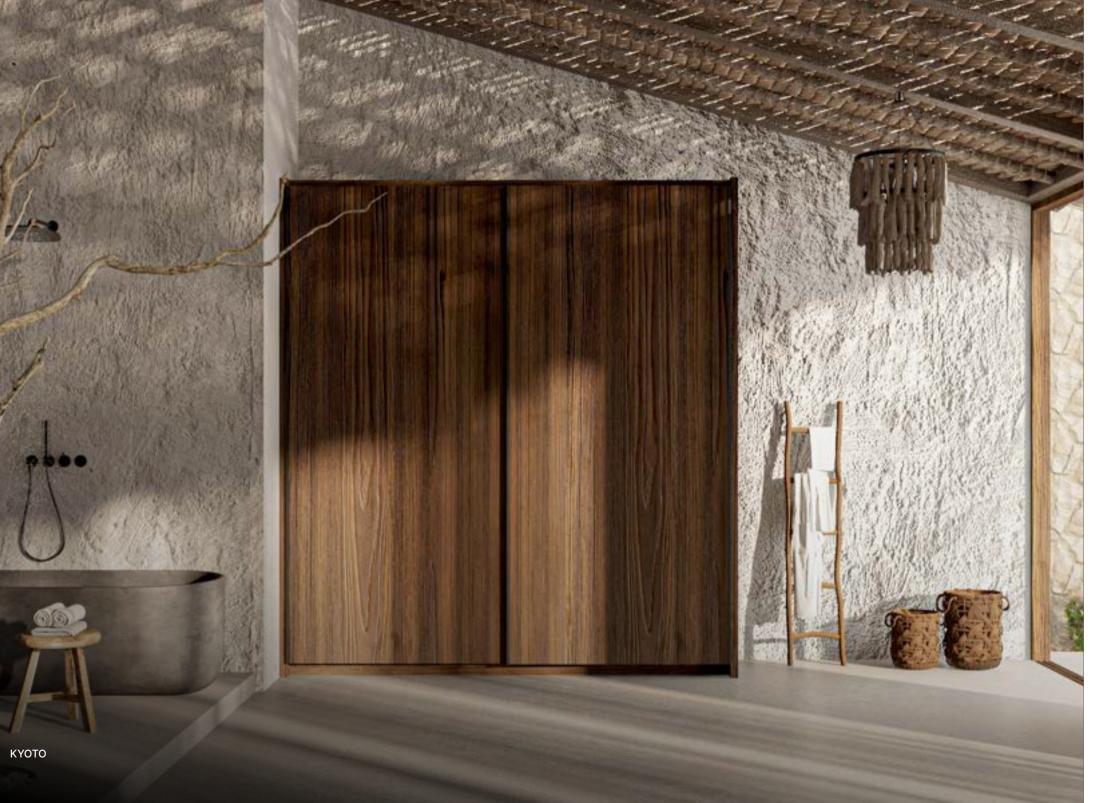

# WARDROBE.

### [THE EPITOME OF ERGONOMICS

ELITON crafts comprehensive bedroom wardrobe systems with both hinged and sliding doors, perfectly tailored to your needs. With a range of dimensions and built-in options, our wardrobes provide unparalleled ergonomics and comfort, helping you organize every aspect of your life.

### [MODERN/CLASSIC/VINTAGE/INDIVIDUALE]