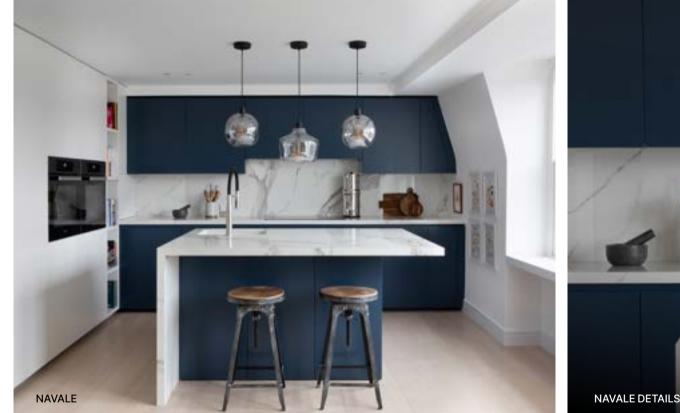

With countless options and combinations, our four series cater to every taste and preference. Eliton Modern Kitchen Furniture provides smart, contemporary solutions, while our Classic series is a tribute to timeless elegance and functionality. Vintage Kitchen Furniture evokes the charm of bygone era, and Individuale Kitchen Furniture allows your dream designs to become reality.

### [MODERN/CLASSIC/VINTAGE/INDIVIDUALE]