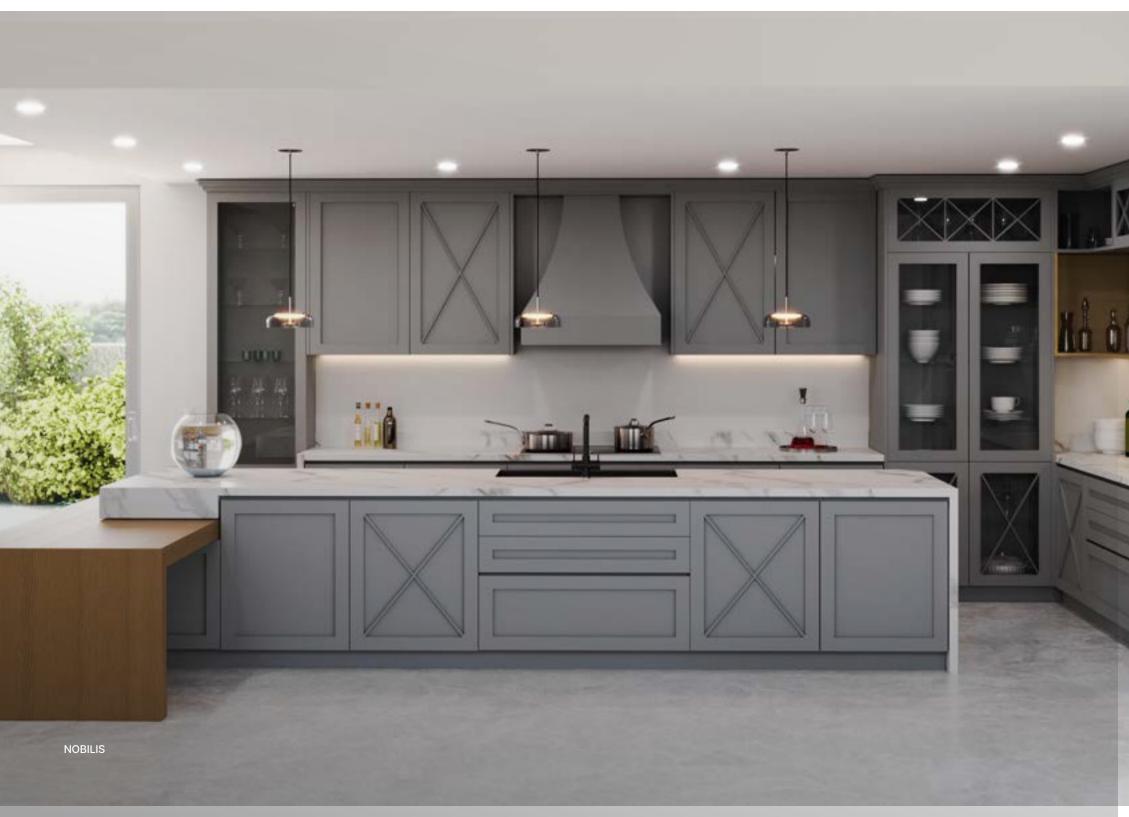

With countless options and combinations, our four series cater to every taste and preference. Eliton Modern Kitchen Furniture provides smart, contemporary solutions, while our Classic series is a tribute to timeless elegance and functionality. Vintage Kitchen Furniture evokes the charm of bygone era, and Individuale Kitchen Furniture allows your dream designs to become reality.

### [MODERN/CLASSIC/VINTAGE/INDIVIDUALE]