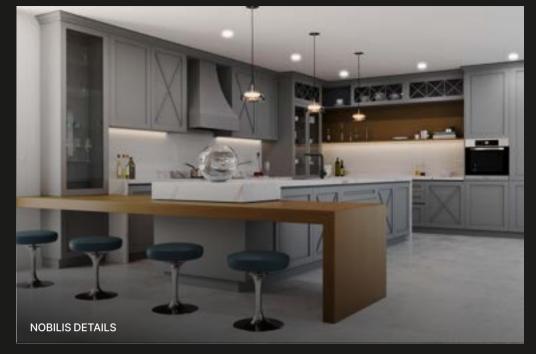

With countless options and combinations, our four series cater to every taste and preference. Eliton Modern Kitchen Furniture provides smart, contemporary solutions, while our Classic series is a tribute to timeless elegance and functionality. Vintage Kitchen Furniture evokes the charm of bygone era, and Individuale Kitchen Furniture allows your dream designs to become reality.

### [MODERN/CLASSIC/VINTAGE/INDIVIDUALE]