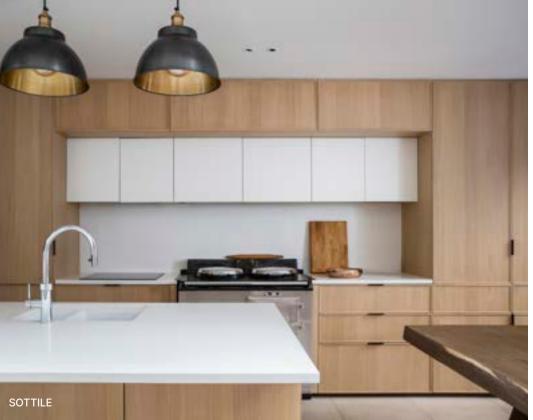

With countless options and combinations, our four series cater to every taste and preference. Eliton Modern Kitchen Furniture provides smart, contemporary solutions, while our Classic series is a tribute to timeless elegance and functionality. Vintage Kitchen Furniture evokes the charm of bygone era, and Individuale Kitchen Furniture allows your dream designs to become reality.

### [MODERN/CLASSIC/VINTAGE/INDIVIDUALE]