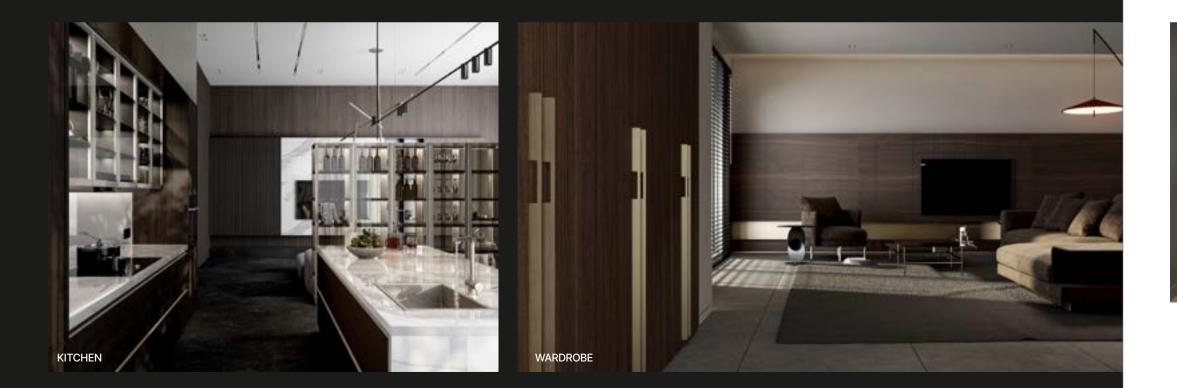

### [SIGNED BY ELITON] CONTENTS.

KITCHEN

WARDROBE

With countless options and combinations, our four series cater to every taste and preference. Eliton Modern Kitchen Furniture provides smart, contemporary solutions, while our Classic series is a tribute to timeless elegance and functionality. Vintage Kitchen Furniture evokes the charm of bygone era, and Individuale Kitchen Furniture allows your dream designs to become reality.

### [THE EPITOME OF ERGONOMICS

ELITON crafts comprehensive bedroom wardrobe systems with both hinged and sliding doors, perfectly tailored to your needs. With a range of dimensions and built-in options, our wardrobes provide unparalleled ergonomics and comfort, helping you organize every aspect of your life.