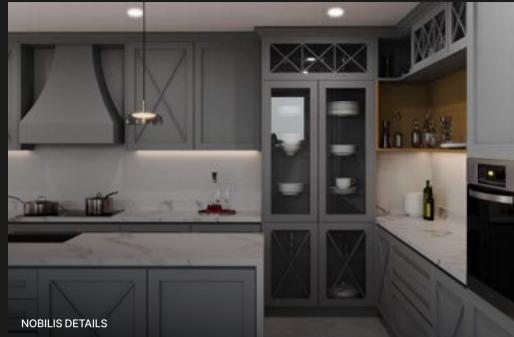

With countless options and combinations, our four series cater to every taste and preference. Eliton Modern Kitchen Furniture provides smart, contemporary solutions, while our Classic series is a tribute to timeless elegance and functionality. Vintage Kitchen Furniture evokes the charm of bygone era, and Individuale Kitchen Furniture allows your dream designs to become reality.

### [MODERN/CLASSIC/VINTAGE/INDIVIDUALE]